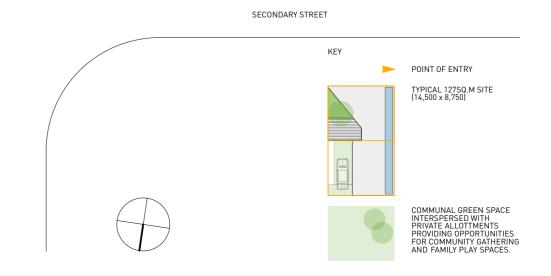

family - double storey

\$14,525.00

127 SITE

SUBTOTAL

NEW TERTIARY STREET

**14 x 127 sq.m** + 14 x 63.5 sqm SITES

single storey affordable affordable market area rate/sq.n cost area rate/sq.n cost rate/sq.n cost area rate/sq.n cost 127 1000 \$127,000.00 127 1000 \$127,000.00 127 1000 \$127,000.00 127 1000 \$127,000.00 land area 2400 \$194,400.00 3500 \$283,500.00 108 2400 \$259,200.00 108 3500 \$378,000.00 house area external area 300 \$11,700.00 1200 \$46,800.00 300 \$11,700.00 1200 \$46,800.00 TOTALS \$551,800.00 \$333,100.00 \$457,300.00 \$397,900.00 **EXTRAS OVER** 24.5 300 \$7,350.00 24.5 300 \$7,350.00 24.5 300 \$7,350.00 24.5 300 \$7,350.00 roof garden solar roof sheeting 200 \$4,200.00 200 \$4,200.00 200 \$4,200.00 200 \$4,200.00 composting toilets 2975 \$2,975.00 2975 \$2,975.00 2975 \$5,950.00 2975 \$5,950.00