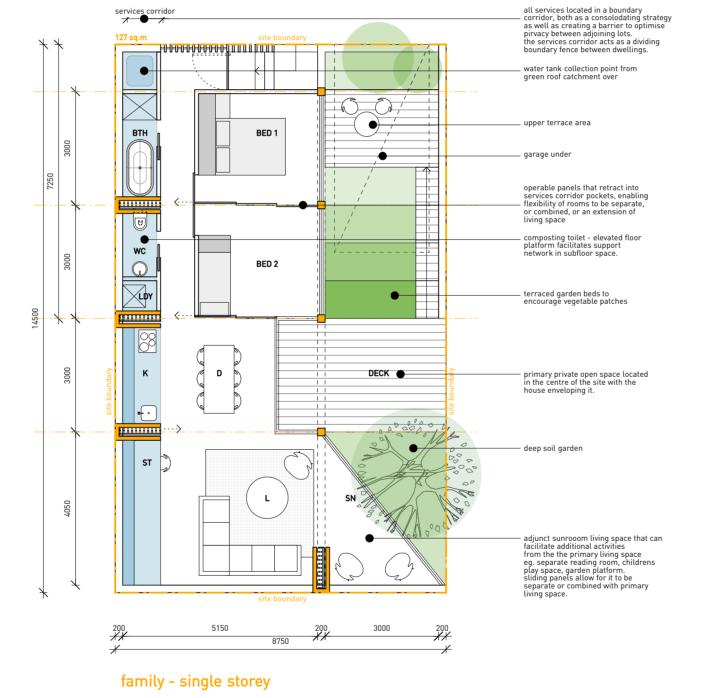

family - double storey

\$14,525.00

127 SITE

SUBTOTAL

NEW TERTIARY STREET

**14 x 127 sq.m** + 14 x 63.5 sqm SITES

single storey affordable affordable market area rate/sq.n cost area rate/sq.n cost rate/sq.n cost area rate/sq.n cost 127 1000 \$127,000.00 127 1000 \$127,000.00 127 1000 \$127,000.00 127 1000 \$127,000.00 land area 2400 \$194,400.00 3500 \$283,500.00 108 2400 \$259,200.00 108 3500 \$378,000.00 house area external area 300 \$11,700.00 1200 \$46,800.00 300 \$11,700.00 1200 \$46,800.00 TOTALS \$551,800.00 \$333,100.00 \$457,300.00 \$397,900.00 **EXTRAS OVER** 24.5 300 \$7,350.00 24.5 300 \$7,350.00 24.5 300 \$7,350.00 24.5 300 \$7,350.00 roof garden solar roof sheeting 200 \$4,200.00 200 \$4,200.00 200 \$4,200.00 200 \$4,200.00 composting toilets 2975 \$2,975.00 2975 \$2,975.00 2975 \$5,950.00 2975 \$5,950.00