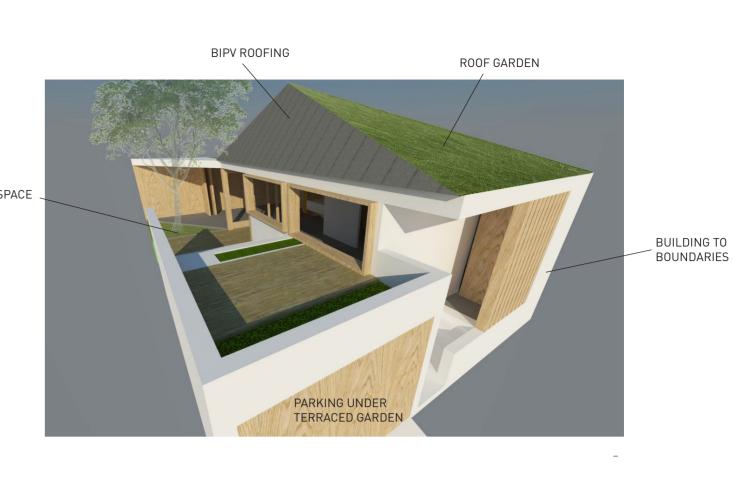

family - double storey

\$14,525.00

127 SITE

SUBTOTAL

NEW TERTIARY STREET

**14 x 127 sq.m** + 14 x 63.5 sqm SITES

single storey affordable affordable market area rate/sq.n cost area rate/sq.n cost rate/sq.n cost area rate/sq.n cost 127 1000 \$127,000.00 127 1000 \$127,000.00 127 1000 \$127,000.00 127 1000 \$127,000.00 land area 2400 \$194,400.00 3500 \$283,500.00 108 2400 \$259,200.00 108 3500 \$378,000.00 house area external area 300 \$11,700.00 1200 \$46,800.00 300 \$11,700.00 1200 \$46,800.00 TOTALS \$551,800.00 \$333,100.00 \$457,300.00 \$397,900.00 **EXTRAS OVER** 24.5 300 \$7,350.00 24.5 300 \$7,350.00 24.5 300 \$7,350.00 24.5 300 \$7,350.00 roof garden solar roof sheeting 200 \$4,200.00 200 \$4,200.00 200 \$4,200.00 200 \$4,200.00 composting toilets 2975 \$2,975.00 2975 \$2,975.00 2975 \$5,950.00 2975 \$5,950.00