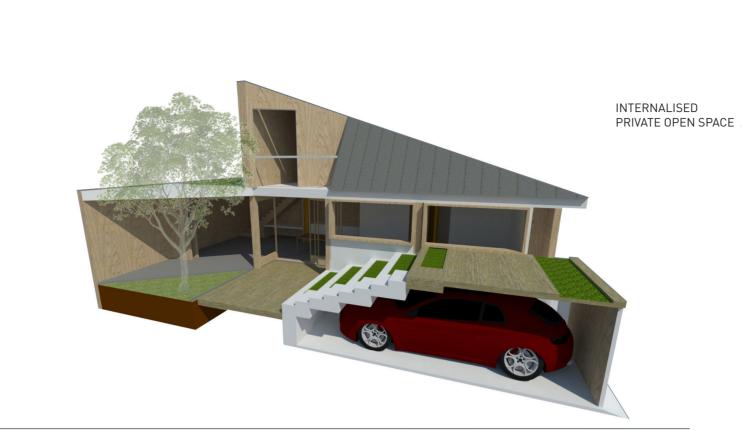

family - double storey

\$14,525.00

127 SITE

SUBTOTAL

NEW TERTIARY STREET

**14 x 127 sq.m** + 14 x 63.5 sqm SITES

single storey affordable affordable market area rate/sq.n cost area rate/sq.n cost rate/sq.n cost area rate/sq.n cost 127 1000 \$127,000.00 127 1000 \$127,000.00 127 1000 \$127,000.00 127 1000 \$127,000.00 land area 2400 \$194,400.00 3500 \$283,500.00 108 2400 \$259,200.00 108 3500 \$378,000.00 house area external area 300 \$11,700.00 1200 \$46,800.00 300 \$11,700.00 1200 \$46,800.00 TOTALS \$551,800.00 \$333,100.00 \$457,300.00 \$397,900.00 **EXTRAS OVER** 24.5 300 \$7,350.00 24.5 300 \$7,350.00 24.5 300 \$7,350.00 24.5 300 \$7,350.00 roof garden solar roof sheeting 200 \$4,200.00 200 \$4,200.00 200 \$4,200.00 200 \$4,200.00 composting toilets 2975 \$2,975.00 2975 \$2,975.00 2975 \$5,950.00 2975 \$5,950.00