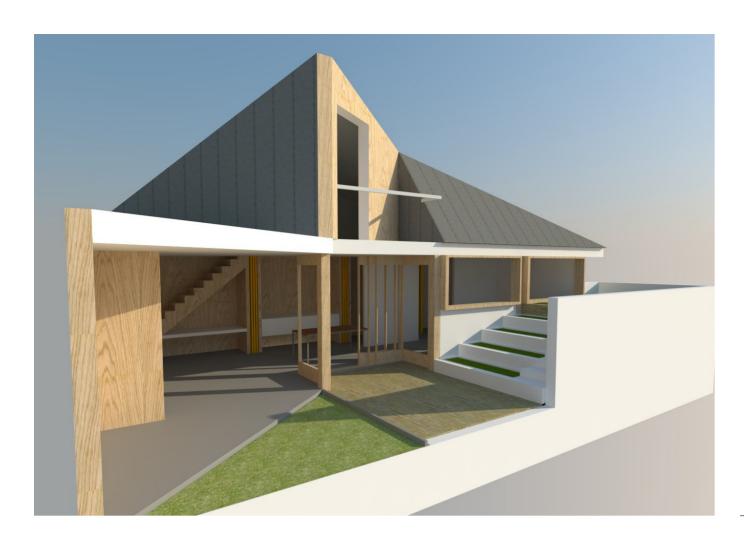

family - double storey

\$14,525.00

127 SITE

SUBTOTAL

NEW TERTIARY STREET

**14 x 127 sq.m** + 14 x 63.5 sqm SITES

single storey affordable affordable market area rate/sq.n cost area rate/sq.n cost rate/sq.n cost area rate/sq.n cost 127 1000 \$127,000.00 127 1000 \$127,000.00 127 1000 \$127,000.00 127 1000 \$127,000.00 land area 2400 \$194,400.00 3500 \$283,500.00 108 2400 \$259,200.00 108 3500 \$378,000.00 house area external area 300 \$11,700.00 1200 \$46,800.00 300 \$11,700.00 1200 \$46,800.00 TOTALS \$551,800.00 \$333,100.00 \$457,300.00 \$397,900.00 **EXTRAS OVER** 24.5 300 \$7,350.00 24.5 300 \$7,350.00 24.5 300 \$7,350.00 24.5 300 \$7,350.00 roof garden solar roof sheeting 200 \$4,200.00 200 \$4,200.00 200 \$4,200.00 200 \$4,200.00 composting toilets 2975 \$2,975.00 2975 \$2,975.00 2975 \$5,950.00 2975 \$5,950.00