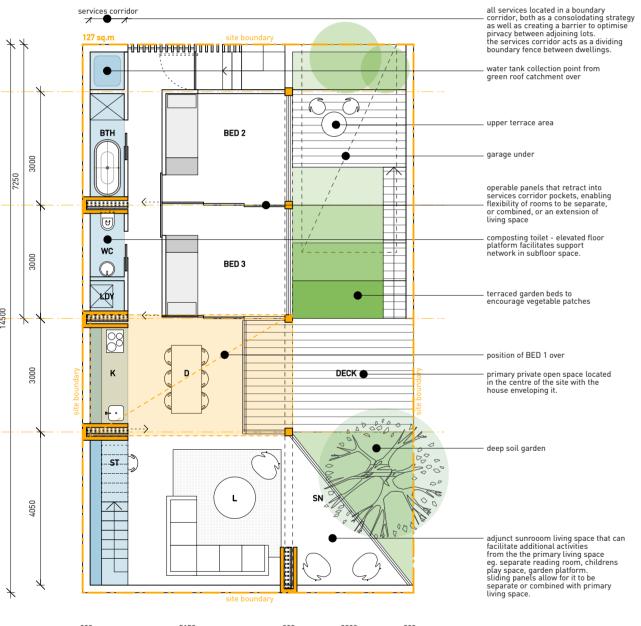

family - double storey

\$14,525.00

127 SITE

SUBTOTAL

NEW TERTIARY STREET

**14 x 127 sq.m** + 14 x 63.5 sqm SITES

single storey affordable affordable market area rate/sq.n cost area rate/sq.n cost rate/sq.n cost area rate/sq.n cost 127 1000 \$127,000.00 127 1000 \$127,000.00 127 1000 \$127,000.00 127 1000 \$127,000.00 land area 2400 \$194,400.00 3500 \$283,500.00 108 2400 \$259,200.00 108 3500 \$378,000.00 house area external area 300 \$11,700.00 1200 \$46,800.00 300 \$11,700.00 1200 \$46,800.00 TOTALS \$551,800.00 \$333,100.00 \$457,300.00 \$397,900.00 **EXTRAS OVER** 24.5 300 \$7,350.00 24.5 300 \$7,350.00 24.5 300 \$7,350.00 24.5 300 \$7,350.00 roof garden solar roof sheeting 200 \$4,200.00 200 \$4,200.00 200 \$4,200.00 200 \$4,200.00 composting toilets 2975 \$2,975.00 2975 \$2,975.00 2975 \$5,950.00 2975 \$5,950.00