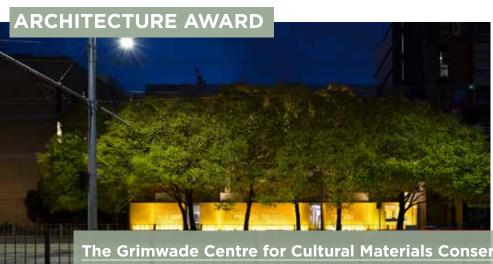

Frank Bartlett Library and Moe Service Centre

fjmt John Golling

proudly spansared by

**Fitzory Gardens Redevelopment** 

City of Melbourne City Design Studio

The Grimwade Centre for Cultural Materials Conservation - The University of Melbourne

# SUSTAINABLE ARCHITECTURE

South East Water Headquarters

Fitzroy Gardens Redevelopment

City of Melbourne City Design Studio

**Arts West, University of Melbourne** 

ARM and Architectus

lohn Gollings

The Grimwade Centre for Cultural Materials Conservation - The University of Melbourne