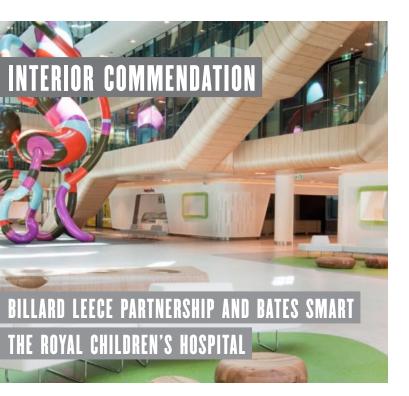

#### INTERIOR ARCHITECTURE AWARD

# 2012 VICTORIAN ARCHITECTURE AWARD WINNERS

BILLARD LEECE PARTNERSHIP AND BATES SMART THE ROYAL CHILDREN'S HOSPITAL