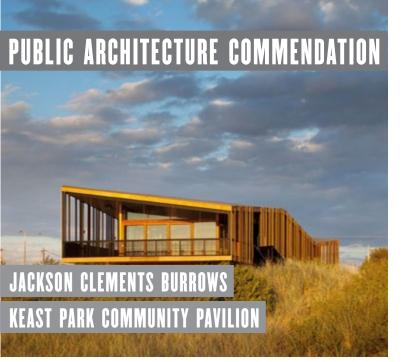

# VICTORIAN ARCHITECTURE AWARDS 2012

#### MEDIA RELEASE 29 JUNE 2012 Strictly Embargoed Until 11PM Aest 29 June 2012 Note — Winners Not to be notified in Advance 2012 Victorian Architecture Awards

# 2012 VICTORIAN ARCHITECTURE AWARD WINNERS



BILLARD LEECE PARTNERSHIP AND BATES SMART THE ROYAL CHILDREN'S HOSPITAL

## COMMERCIAL ARCHITECTURE

#### SIR OSBORN MCCUTCHEON AWARD FOR COMMERCIAL













#### INTERIOR ARCHITECTURE AWARD

# WOOD/MARSH ARCHITECTURE













## PUBLIC ARCHITECTURE NEW



















### PUBLIC ARCHITECTURE ALTS+ADDS

#### PUBLIC ARCHITECTURE ALTS+ADDS AWARD









#### PUBLIC ARCHITECTURE ALTS+ADDS Commendation



PUBLIC ARCHITECTURE ALTS+ADDS

#### PUBLIC ARCHITECTURE ALTS+ADDS Commendation

MADDISON ARCHITECTS BASTOW INSTITUTE OF EDUCATIONAL LEADERSHIP

ROBERT SIMEONI ARCHITECTS

COMMENDATION

MULTI-PURPOSE DRAMA SPACE - ST AUGUSTINE'S PRIMARY SCHOOL

G



## **RESIDENTIAL ARCHITECTURE NEW**

#### HAROLD DESBROWE-ANNEAR AWARD FOR RESIDENTIAL





RESIDENTIAL ARCHITECTURE NEW AWARD

#### RESIDENTIAL ARCHITECTURE NEW AWARD









#### RESIDENTIAL ARCHITECTURE MULTIPLE BEST OVEREND AWARD FOR RESIDENTIAL ARCHITECTURE MULTIPLE



#### **RESIDENTIAL ARCHITECTURE MULTIPLE AWARD**















# SUSTAINABLE ARCHITECTURE



# SUSTAINABLE ARCHITECTURE

ZEN ARCHITECT