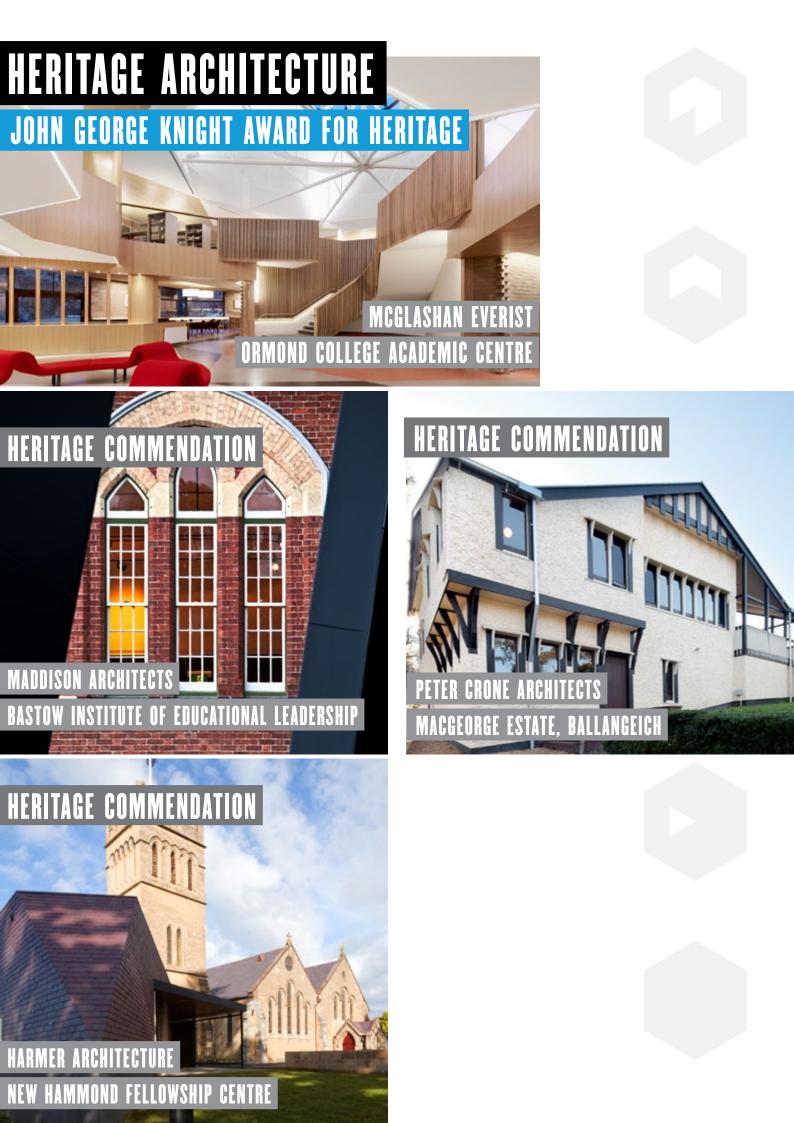

#### PUBLIC ARCHITECTURE ALTS+ADDS Commendation

MADDISON ARCHITECTS BASTOW INSTITUTE OF EDUCATIONAL LEADERSHIP

ROBERT SIMEONI ARCHITECTS

COMMENDATION

MULTI-PURPOSE DRAMA SPACE - ST AUGUSTINE'S PRIMARY SCHOOL