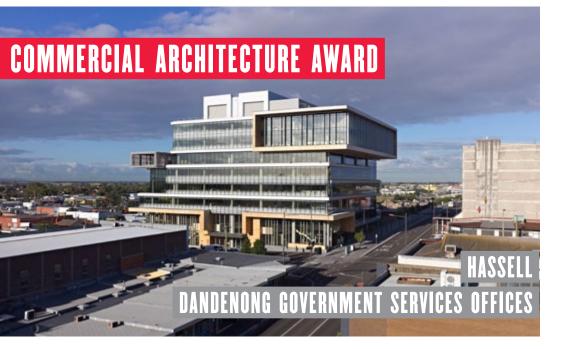

# VICTORIAN ARCHITECTURE AWARDS 2012

#### MEDIA RELEASE 29 JUNE 2012 Strictly Embargoed Until 11PM Aest 29 June 2012 Note — Winners Not to be notified in Advance 2012 Victorian Architecture Awards

# 2012 VICTORIAN ARCHITECTURE AWARD WINNERS



BILLARD LEECE PARTNERSHIP AND BATES SMART THE ROYAL CHILDREN'S HOSPITAL

## COMMERCIAL ARCHITECTURE

#### SIR OSBORN MCCUTCHEON AWARD FOR COMMERCIAL













#### INTERIOR ARCHITECTURE AWARD

# WOOD/MARSH ARCHITECTURE













## PUBLIC ARCHITECTURE NEW



















### PUBLIC ARCHITECTURE ALTS+ADDS

#### PUBLIC ARCHITECTURE ALTS+ADDS AWARD









#### PUBLIC ARCHITECTURE ALTS+ADDS Commendation



PUBLIC ARCHITECTURE ALTS+ADDS

#### PUBLIC ARCHITECTURE ALTS+ADDS Commendation

MADDISON ARCHITECTS BASTOW INSTITUTE OF EDUCATIONAL LEADERSHIP

ROBERT SIMEONI ARCHITECTS

COMMENDATION

MULTI-PURPOSE DRAMA SPACE - ST AUGUSTINE'S PRIMARY SCHOOL

G



## **RESIDENTIAL ARCHITECTURE NEW**

#### HAROLD DESBROWE-ANNEAR AWARD FOR RESIDENTIAL





RESIDENTIAL ARCHITECTURE NEW AWARD

#### RESIDENTIAL ARCHITECTURE NEW AWARD









#### RESIDENTIAL ARCHITECTURE MULTIPLE BEST OVEREND AWARD FOR RESIDENTIAL ARCHITECTURE MULTIPLE



#### **RES