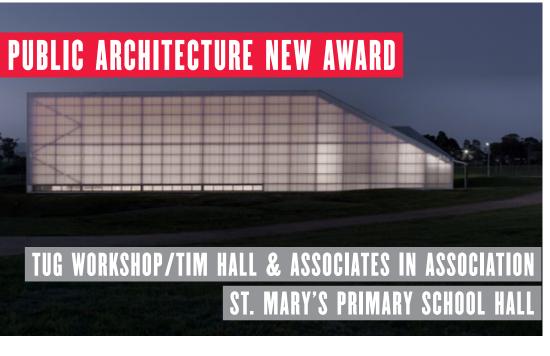

# VICTORIAN ARCHITECTURE AWARDS 2012

#### MEDIA RELEASE 29 JUNE 2012 Strictly Embargoed Until 11PM Aest 29 June 2012 Note — Winners Not to be notified in Advance 2012 Victorian Architecture Awards

# 2012 VICTORIAN ARCHITECTURE AWARD WINNERS



BILLARD LEECE PARTNERSHIP AND BATES SMART THE ROYAL CHILDREN'S HOSPITAL

## COMMERCIAL ARCHITECTURE

#### SIR OSBORN MCCUTCHEON AWARD FOR COMMERCIAL













#### INTERIOR ARCHITECTURE AWARD

# WOOD/MARSH ARCHITECTURE













## PUBLIC ARCHITECTURE NEW



















### PUBLIC ARCHITECTURE ALTS+ADDS

#### PUBLIC ARCHITECTURE ALTS+ADDS AWARD









#### PUBLIC ARCHITECTURE ALTS+ADDS Commendation



PUBLIC ARCHITECTURE ALTS+ADDS

#### PUBLIC ARCHITECTURE ALTS+ADDS Commendation

MADDISON ARCHITECTS BASTOW INSTITUTE OF EDUCATIONAL LEADERSHIP

ROBERT SIMEONI ARCHITECTS

COMMENDATION

MULTI-PURPOSE DRAMA SPACE - ST AUGUSTINE'S PRIMARY SCHOOL

G



## **RESIDENTIAL ARCHITECTURE NEW**

#### HAROLD DESBROWE-ANNEAR AWARD FOR RESIDENTIAL





RESIDENTIAL ARCHITECTURE NEW AWARD

#### RESIDENTIAL ARCHITECTURE NEW AWARD









#### RESIDENTIAL ARCHITECTURE MULTIPLE BEST OVEREND AWARD FOR RESIDENTIAL ARCHITECTURE MULTIPLE



#### **RESIDENTIAL ARCHITECTURE MULTIPLE AWARD**















# SUSTAINABLE ARCHITECTURE



# SUSTAINABLE ARCHITECTURE

ZEN ARC