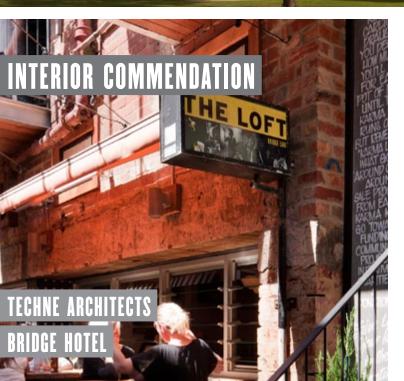

# VICTORIAN ARCHITECTURE AWARDS 2012

#### MEDIA RELEASE 29 JUNE 2012 Strictly Embargoed Until 11PM Aest 29 June 2012 Note — Winners Not to be notified in Advance 2012 Victorian Architecture Awards

# 2012 VICTORIAN ARCHITECTURE AWARD WINNERS



BILLARD LEECE PARTNERSHIP AND BATES SMART THE ROYAL CHILDREN'S HOSPITAL

## COMMERCIAL ARCHITECTURE

#### SIR OSBORN MCCUTCHEON AWARD FOR COMMERCIAL













#### INTERIOR ARCHITECTURE AWARD

# WOOD/MARSH ARCHITECTURE













## PUBLIC ARCHITECTURE NEW



















### PUBLIC ARCHITECTURE ALTS+ADDS

#### PUBLIC ARCHITECTURE ALTS+ADDS AWARD









#### PUBLIC ARCHITECTURE ALTS+ADDS Commendation



PUBLIC ARCHITECTURE ALTS+ADDS

#### PUBLIC ARCHITECTURE ALTS+ADDS Commendation

MADDISON ARCHITECTS BASTOW INSTITUTE OF EDUCATIONAL LEADERSHIP

ROBERT SIMEONI ARCHITECTS

COMMENDATION

MULTI-PURPOSE DRAMA SPACE - ST AUGUSTINE'S PRIMARY SCHOOL

G



## **RESIDENTIAL ARCHITECTURE NEW**

#### HAROLD DESBROWE-ANNEAR AWARD FOR RESIDENTIAL





RESIDENTIAL ARCHITECTURE NEW AWARD

#### RESIDENTIAL ARCHITECTURE NEW AWARD









#### RESIDENTIAL ARCHITECTURE MULTIPLE BEST OVEREND AWARD FOR RESIDENTIAL ARCHITECTURE MULTIPLE



#### **RESIDENTIAL ARCHITECTURE MULTIPLE AWARD**















# SUSTAINABLE ARC