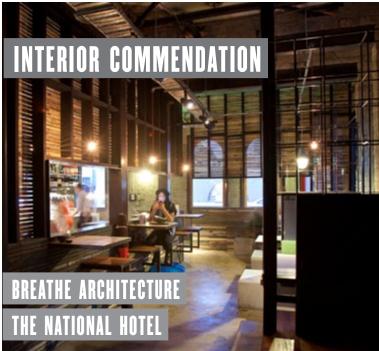

# VICTORIAN ARCHITECTURE AWARDS 2012

#### MEDIA RELEASE 29 JUNE 2012 Strictly Embargoed Until 11PM Aest 29 June 2012 Note — Winners Not to be notified in Advance 2012 Victorian Architecture Awards

# 2012 VICTORIAN ARCHITECTURE AWARD WINNERS



BILLARD LEECE PARTNERSHIP AND BATES SMART THE ROYAL CHILDREN'S HOSPITAL

## COMMERCIAL ARCHITECTURE

#### SIR OSBORN MCCUTCHEON AWARD FOR COMMERCIAL













#### INTERIOR ARCHITECTURE AWARD

# WOOD/MARSH ARCHITECTURE













## PUBLIC ARCHITECTURE NEW



















### PUBLIC ARCHITECTURE ALTS+ADDS

#### PUBLIC ARCHITECTURE ALTS+ADDS AWARD









#### PUBLIC ARCHITECTURE ALTS+ADDS Commendation



PUBLIC ARCHITECTURE ALTS+ADDS

#### PUBLIC ARCHITECTURE ALTS+ADDS Commendation

MADDISON ARCHITECTS BASTOW INSTITUTE OF EDUCATIONAL LEADERSHIP

ROBERT SIMEONI ARCHITECTS

COMMENDATION

MULTI-PURPOSE DRAMA SPACE - ST AUGUSTINE'S PRIMARY SCHOOL

G



## **RESIDENTIAL ARCHITECTURE NEW**

#### HAROLD DESBROWE-ANNEAR AWARD FOR RESIDENTIAL





RESIDENTIAL ARCHITECTURE NEW AWARD

#### RESIDENTIAL ARCHITECTURE NEW AWARD









#### RESIDENTIAL ARCHITECTURE MULTIPLE BEST OVEREND AWARD FOR RESIDENTIAL ARCHITECTURE MULTIPLE



#### **RESIDENTIAL ARCHITECTURE MULTIPLE AWARD**















# SUSTAINABLE ARCHI