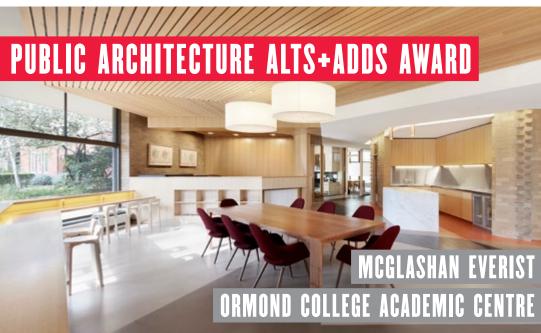

# VICTORIAN ARCHITECTURE AWARDS 2012

#### MEDIA RELEASE 29 JUNE 2012 Strictly Embargoed Until 11PM Aest 29 June 2012 Note — Winners Not to be notified in Advance 2012 Victorian Architecture Awards

# 2012 VICTORIAN ARCHITECTURE AWARD WINNERS



BILLARD LEECE PARTNERSHIP AND BATES SMART THE ROYAL CHILDREN'S HOSPITAL

## COMMERCIAL ARCHITECTURE

#### SIR OSBORN MCCUTCHEON AWARD FOR COMMERCIAL













#### INTERIOR ARCHITECTURE AWARD

# WOOD/MARSH ARCHITECTURE













## PUBLIC ARCHITECTURE NEW



















### PUBLIC ARCHITECTURE ALTS+ADDS

#### PUBLIC ARCHITECTURE ALTS+ADDS AWARD









#### PUBLIC ARCHITECTURE ALTS+ADDS Commendation



PUBLIC ARCHITECTURE ALTS+ADDS

#### PUBLIC ARCHITECTURE ALTS+ADDS Commendation

MADDISON ARCHITECTS BASTOW INSTITUTE OF EDUCATIONAL LEADERSHIP

ROBERT SIMEONI ARCHITECTS

COMMENDATION

MULTI-PURPOSE DRAMA SPACE - ST AUGUSTINE'S PRIMARY SCHOOL

G



## **RESIDENTIAL ARCHITECTURE NEW**

#### HAROLD DESBROWE-ANNEAR AWARD FOR RESIDENTIAL





RESIDENTIAL ARCHITECTURE NEW AWARD

#### RESIDENTIAL ARCHITECTURE NEW AWARD









#### RESIDENTIAL ARCHITECTURE MULTIPLE BEST OVEREND AWARD FOR RESIDENTIAL ARCHITECTURE MULTIPLE



#### **RESIDENTIAL ARCHITECTURE MULTIPLE AWARD**















# SUSTAINABLE ARCHITECTURE



# SUSTAINABLE ARCHITECTURE

ZEN ARCHITECTS Southwood home

# SUSTAINABLE ARCHITECTURE





ZEN ARCHITECTS The Zen House

## UR