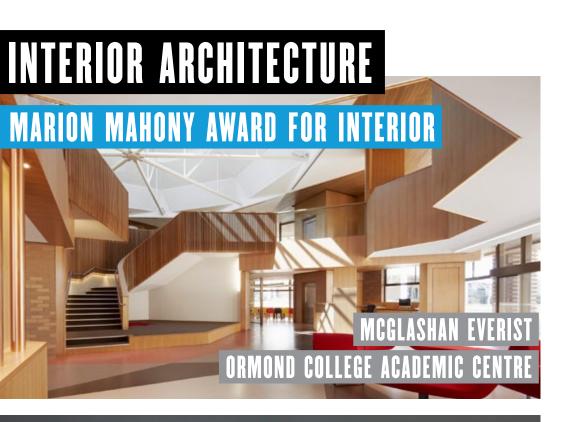

# VICTORIAN ARCHITECTURE AWARDS 2012

#### MEDIA RELEASE 29 JUNE 2012 Strictly Embargoed Until 11PM Aest 29 June 2012 Note — Winners Not to be notified in Advance 2012 Victorian Architecture Awards

# 2012 VICTORIAN ARCHITECTURE AWARD WINNERS



BILLARD LEECE PARTNERSHIP AND BATES SMART THE ROYAL CHILDREN'S HOSPITAL

## COMMERCIAL ARCHITECTURE

#### SIR OSBORN MCCUTCHEON AWARD FOR COMMERCIAL













#### INTERIOR ARCHITECTURE AWARD

# WOOD/MARSH ARCHITECTURE













## PUBLIC ARCHITECTURE NEW



















### PUBLIC ARCHITECTURE ALTS+ADDS

#### PUBLIC ARCHITECTURE ALTS+ADDS AWARD









#### PUBLIC ARCHITECTURE ALTS+ADDS Commendation



PUBLIC ARCHITECTURE ALTS+ADDS

#### PUBLIC ARCHITECTURE ALTS+ADDS Commendation

MADDISON ARCHITECTS BASTOW INSTITUTE OF EDUCATIONAL LEADERSHIP

ROBERT SIMEONI ARCHITECTS

COMMENDATION

MULTI-PURPOSE DRAMA SPACE - ST AUGUSTINE'S PRIMARY SCHOOL

G



## **RESIDENTIAL ARCHITECTURE NEW**

#### HAROLD DESBROWE-ANNEAR AWARD FOR RESIDENTIAL





RESIDENTIAL ARCHITECTURE NEW AWARD

#### RESIDENTIAL ARCHITECTURE NEW AWARD









#### RESIDENTIAL ARCHITECTURE MULTIPLE BEST OVEREND AWARD FOR RESIDENTIAL ARCHITECTURE MULTIPLE



#### **RESIDENTIAL