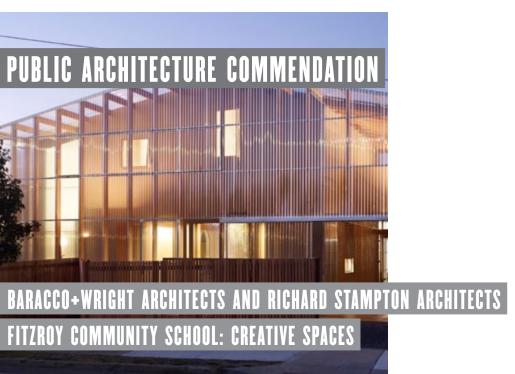

# VICTORIAN ARCHITECTURE AWARDS 2012

#### MEDIA RELEASE 29 JUNE 2012 Strictly Embargoed Until 11PM Aest 29 June 2012 Note — Winners Not to be notified in Advance 2012 Victorian Architecture Awards

# 2012 VICTORIAN ARCHITECTURE AWARD WINNERS



BILLARD LEECE PARTNERSHIP AND BATES SMART THE ROYAL CHILDREN'S HOSPITAL

## COMMERCIAL ARCHITECTURE

#### SIR OSBORN MCCUTCHEON AWARD FOR COMMERCIAL













#### INTERIOR ARCHITECTURE AWARD

# WOOD/MARSH ARCHITECTURE













## PUBLIC ARCHITECTURE NEW



















### PUBLIC ARCHITECTURE ALTS+ADDS

#### PUBLIC ARCHITECTURE ALTS+ADDS AWARD









#### PUBLIC ARCHITECTURE ALTS+ADDS Commendation



PUBLIC ARCHITECTURE ALTS+ADDS

#### PUBLIC ARCHITECTURE ALTS+ADDS Commendation

MADDISON ARCHITECTS BASTOW INSTITUTE OF EDUCATIONAL LEADERSHIP

ROBERT SIMEONI ARCHITECTS

COMMENDATION

MULTI-PURPOSE DRAMA SPACE - ST AUGUSTINE'S PRIMARY SCHOOL

G



## **RESIDENTIAL ARCHITECTURE NEW**

#### HAROLD DESBROWE-ANNEAR AWARD FOR RESIDENTIAL





RESIDENTIAL ARCHITECTURE NEW AWARD

#### RESIDENTIAL ARCHITECTURE NEW AWARD









#### RESIDENTIAL ARCHITECTURE MULTIPLE BEST OVEREND AWARD FOR RESIDENTIAL ARCHITECTURE MULTIPLE



#### **RESIDENTIAL ARCHITECTURE MULTIPLE AWARD**















# SUSTAINABLE ARCHITECTURE



# SUSTAINABLE ARCHITECTURE

ZEN ARCHITE